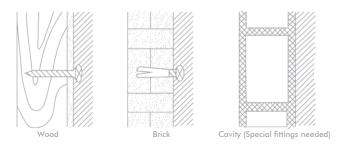

Wall fixings are not included with this mirror.

Always remember that wall fixings should be selected according to the type of wall and weight of item to be hung

We recommend seeking professional advice before selecting fixings.